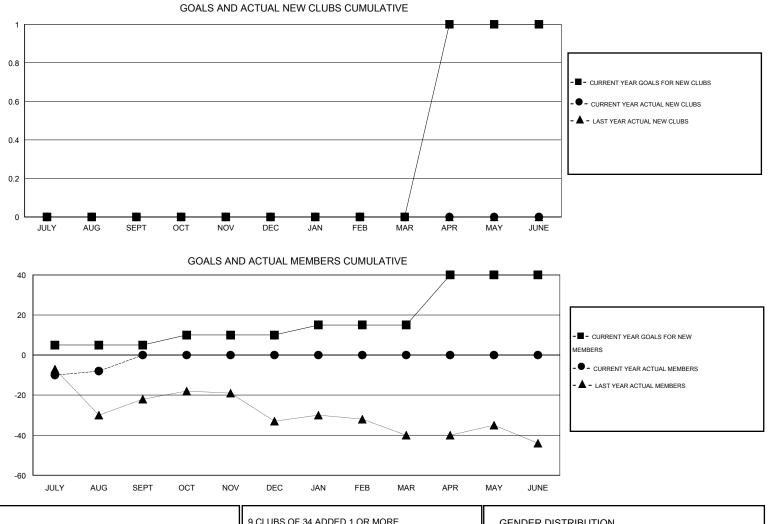

## LOCATION KENTUCKY

 $\mathsf{GMT} \; \mathsf{CA} \; 1$ Clubs Members RESULTS FOR 2015-2016 RESULTS FOR 2015-2016 NEW CLUB NEW CLUBS DROPPED NET NEW MEMBER CHARTER AND DROPPED NET QUARTER QUARTER GOAL CLUBS GAIN/LOSS GOAL NEW MEMBERS MEMBERS GAIN/LOSS ADDED 0 0 0 0 5 22 30 -8 JULY/AUG/SEPT JULY/AUG/SEPT 0 0 0 0 0 0 5 0 OCT/NOV/DEC OCT/NOV/DEC 0 0 0 0 5 0 0 0 JAN/FEB/MAR JAN/FEB/MAR 1 0 0 0 25 0 0 0 APR/MAY/JUNE APR/MAY/JUNE